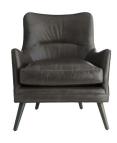

## SEGER CHAIR GRAPHITE LEATHER GREY ASH

8013

H: 35 IN, W: 29.5 IN, D: 32 IN

Graphite

Contract Suitable As Is

Much like its namesake, Seger is a timeless classic. The refined silhouette is accented with creatively spaced decorative nail heads running along the chair's outer curves. A horizontal channel in the center of the back adds visual interest. Perfect as a pair or on its own in a stylish reading nook.